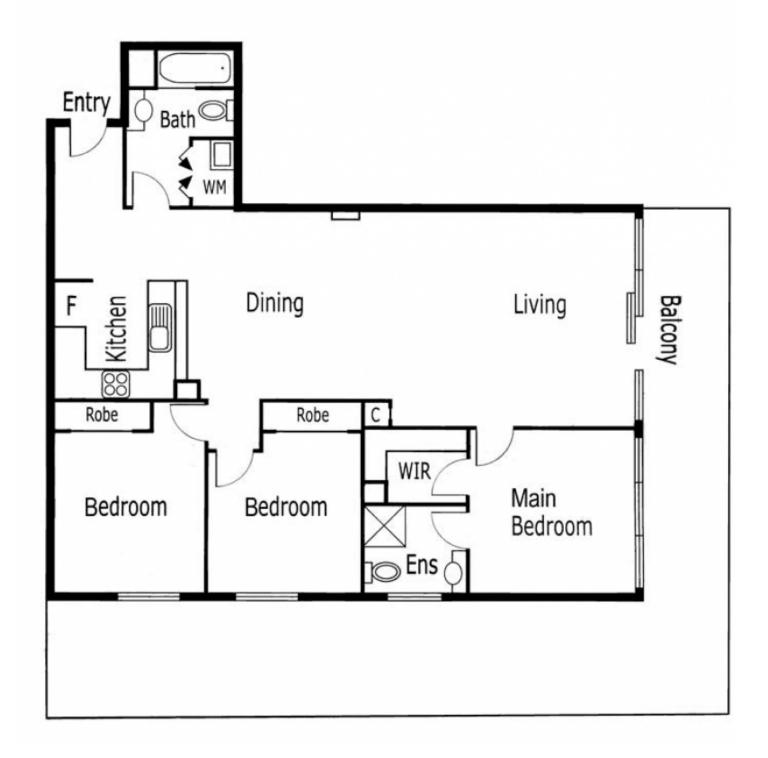

## 28/39 Dorcas Street SOUTH MELBOURNE VIC

You will definitely be impressed with this bright and spacious three bedroom apartment. Combining generous living area, large terrace with direct access to the complex facilities. Just minutes to South Melbourne Market, public transport, Clarendon Street shopping precinct, Southgate and the CBD.

## Accommodation:

- Expansive open plan living and dining area, Split-System Air Conditioning/Heating.
- Modern kitchen with bench space and functional cupboard.
- Master bedroom with ensuite, WIR & access to terrace.
- Central bathroom with concealed laundry facilities including clothes dryer.
- Large terrace (approximately 50sqm) with direct access to