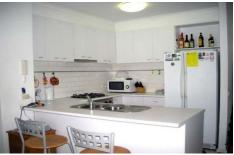

## Accommodation:

- Expansive open plan living and dining area, Split-System Air Conditioning/Heating.
- Modern kitchen with bench space and functional cupboard.
- Master bedroom with ensuite, WIR & access to terrace.
- Central bathroom with concealed laundry facilities including clothes dryer.
- Large terrace (approximately 50sqm) with direct access to