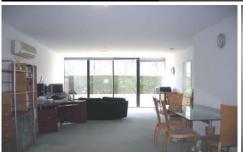

## Accommodation:

- Expansive open plan living and dining area, Split-System Air Conditioning/Heating.
- Modern kitchen with bench space and functional cupboard.
- Master bedroom with ensuite, WIR & access to terrace.
- Central bathroom with concealed laundry facilities including clothes dryer.
- Large terrace (approximately 50sqm) with direct access to