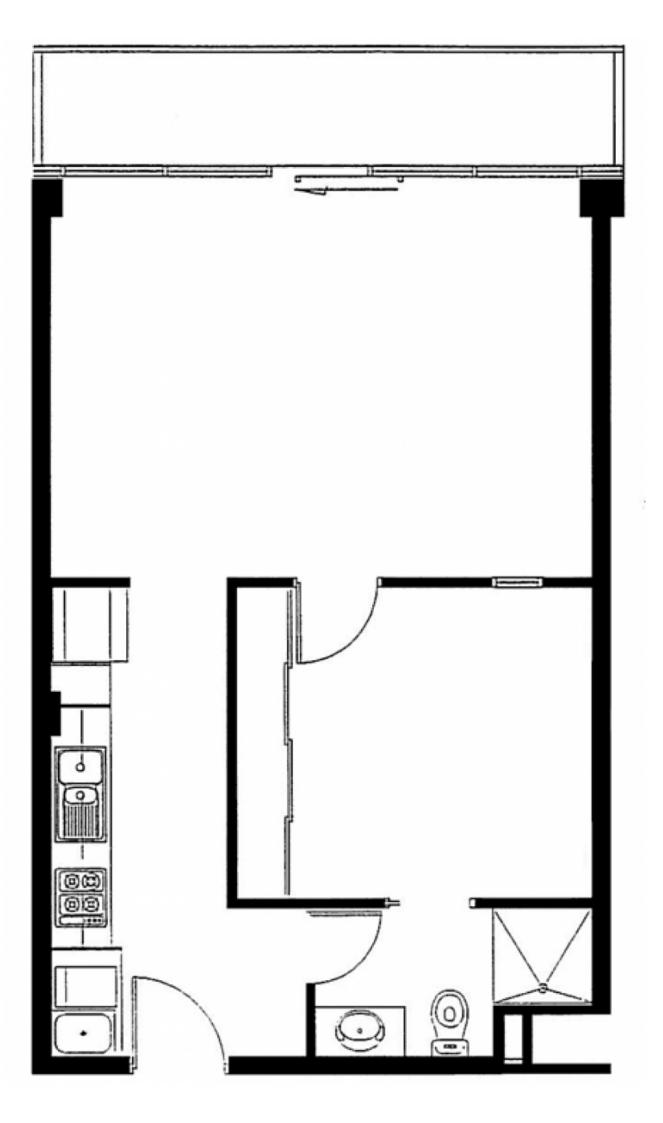

## 1402/25-33 Wills Street MELBOURNE VIC

Do you need room to move? This large one (1) bedroom apartment may be just what you are looking for. A large sized bedroom with BIR's and access to the bathroom, large balcony with uninterrupted views. It also includes;

- Gully style kitchen with European S/Steel appliances
- Split System Air-Conditioning/Heating
- Large living/dining area with floor-to-ceiling windows
- Separate Laundry
- Huge Balcony with a North-Easterly aspect
- The full use of Pool, Spa and Gymnasium

## 1 🛤 1 🚝

- Type : Unit
- Land Size : 55 sqm View : https://w
  - : https://www.bradyresidential.com.au/sale/vi c/inner-city/melbourne/residential/unit/74155 61